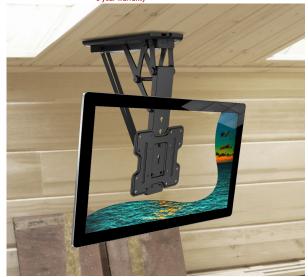

## Remote Controlled Flip Down Ceiling Mount - AS0522M

\* Excluding motorised products which have a 5 year warranty

## **Features**

- Adjust the swivel of your screen using the IR remote control to give a perfect viewing angle
- · Save positions in memory for quick adjustment
- · Suitable for most 23"-42" screens
- · Fit mounting patterns up to 240x240mm
- · Maximum VESA pattern: 200x200mm
- · Total Height Range: 100-575mm
- · Maximum weight capacity: 30kg/66lbs
- · Open design for easy cable and electrical access