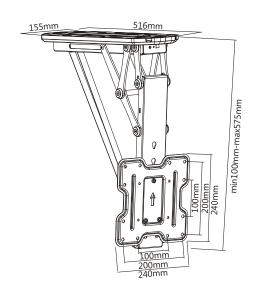

## **Features**

- Adjust the swivel of your screen using the IR remote control to give a perfect viewing angle
- · Save positions in memory for quick adjustment
- · Suitable for most 23"-42" screens
- · Fit mounting patterns up to 240x240mm
- · Maximum VESA pattern: 200x200mm
- · Total Height Range: 100-575mm
- · Maximum weight capacity: 30kg/66lbs
- · Open design for easy cable and electrical access

## Specifications

| Mount Type                 | Remote Controlled Flip Down<br>Ceiling Mount |
|----------------------------|----------------------------------------------|
| Mounting Pattern           | Universal                                    |
| Material                   | Steel                                        |
| Recommended Screen Size    | 23"-42"                                      |
| Weight Capacity            | 30kg/166lbs                                  |
| Load Tested                | 3 times weight capacity approved             |
| Maximum Hole Pattern (WxH) | 200x200mm                                    |
| Compatible VESA Patterns   | 100x100mm, 200x100mm,<br>200x200mm           |
| Maximum VESA Pattern       | 200x200mm                                    |
| Tilt                       | -0° to +75°                                  |
| Level Adjustment           | -3° to +3°                                   |
| Height Range               | 100-575mm                                    |

## **Technical Drawing**