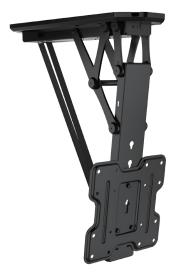

## Remote Controlled Flip Down Ceiling Mount - AS0522M

\* Excluding motorised products which have a 5 year warranty

## **Features**

- Adjust the swivel of your screen using the IR remote control to give a perfect viewing angle
- · Save positions in memory for quick adjustment
- · Suitable for most 23"-42" screens
- · Fit mounting patterns up to 240x240mm
- · Maximum VESA pattern: 200x200mm
- · Total Height Range: 100-575mm
- · Maximum weight capacity: 30kg/66lbs
- · Open design for easy cable and electrical access

## Specifications

| Mount Type                 | Remote Controlled Flip Down<br>Ceiling Mount |
|----------------------------|----------------------------------------------|
| Mounting Pattern           | Universal                                    |
| Material                   | Steel                                        |
| Recommended Screen Size    | 23"-42"                                      |
| Weight Capacity            | 30kg/166lbs                                  |
| Load Tested                | 3 times weight capacity approved             |
| Maximum Hole Pattern (WxH) | 200x200mm                                    |
| Compatible VESA Patterns   | 100x100mm, 200x100mm,<br>200x200mm           |
| Maximum VESA Pattern       | 200x200mm                                    |
| Tilt                       | -0° to +75°                                  |
| Level Adjustment           | -3° to +3°                                   |
| Height Range               | 100-575mm                                    |